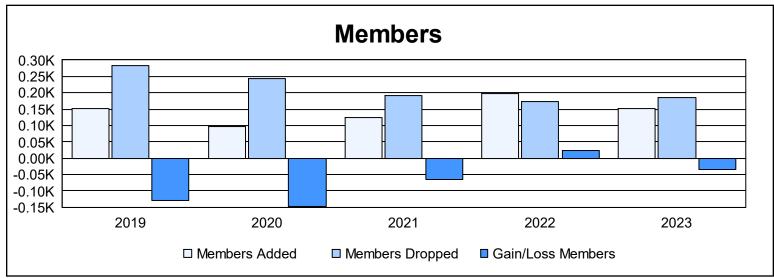

District 17 A

As of June 2023 Cumulative

| Year      | New<br>Clubs | Dropped<br>Clubs | Gain/<br>Loss<br>Clubs | New<br>Members | Charter<br>Members | Reinstate<br>Members | Transfer<br>Members | Total<br>Member<br>Added | Total<br>Members<br>Dropped | Gain/<br>Loss<br>Members |
|-----------|--------------|------------------|------------------------|----------------|--------------------|----------------------|---------------------|--------------------------|-----------------------------|--------------------------|
| 2018-2019 | 0            | 5                | -5                     | 130            | 0                  | 5                    | 18                  | 153                      | 283                         | -130                     |
| 2019-2020 | 0            | 3                | -3                     | 79             | 0                  | 4                    | 13                  | 96                       | 244                         | -148                     |
| 2020-2021 | 0            | 2                | -2                     | 116            | 0                  | 4                    | 4                   | 124                      | 190                         | -66                      |
| 2021-2022 | 0            | 0                | 0                      | 171            | 0                  | 14                   | 12                  | 197                      | 173                         | 24                       |
| 2022-2023 | 0            | 1                | -1                     | 139            | 0                  | 4                    | 8                   | 151                      | 184                         | -33                      |
| Average   | 0            | 2                | -2                     | 127            | 0                  | 6                    | 11                  | 144                      | 215                         | -71                      |