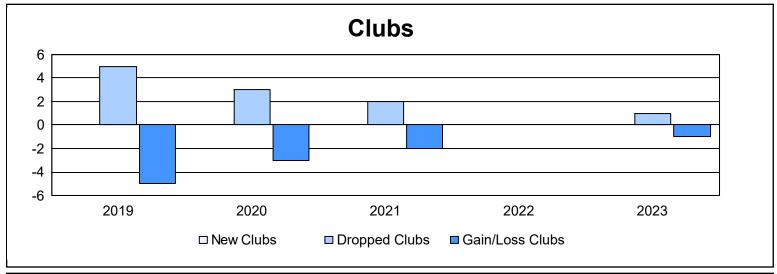

District 17 A

As of June 2023 Cumulative

| Year      | New<br>Clubs | Dropped<br>Clubs | Gain/<br>Loss<br>Clubs | New<br>Members | Charter<br>Members | Reinstate<br>Members | Transfer<br>Members | Total<br>Member<br>Added | Total<br>Members<br>Dropped | Gain/<br>Loss<br>Members |
|-----------|--------------|------------------|------------------------|----------------|--------------------|----------------------|---------------------|--------------------------|-----------------------------|--------------------------|
| 2018-2019 | 0            | 5                | -5                     | 130            | 0                  | 5                    | 18                  | 153                      | 283                         | -130                     |
| 2019-2020 | 0            | 3                | -3                     | 79             | 0                  | 4                    | 13                  | 96                       | 244                         | -148                     |
| 2020-2021 | 0            | 2                | -2                     | 116            | 0                  | 4                    | 4                   | 124                      | 190                         | -66                      |
| 2021-2022 | 0            | 0                | 0                      | 171            | 0                  | 14                   | 12                  | 197                      | 173                         | 24                       |
| 2022-2023 | 0            | 1                | -1                     | 139            | 0                  | 4                    | 8                   | 151                      | 184                         | -33                      |
| Average   | 0            | 2                | -2                     | 127            | 0                  | 6                    | 11                  | 144                      | 215                         | -71                      |